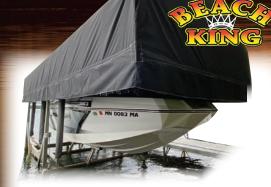

#### Beach King 4000 lb Capacity Vertical Boat or Pontoon Lift with 26' Canopy Frame and Vinyl SHOW PRICED AT **\$8,500**

PLUS \$500.00 Accessory Credit (Deposit Required During Show for Accessory Credit)

Beach King 5000 lb Capacity Vertical Tritoon Lift

with 29' Canopy, 15' Triple Bunk Kit with Guides, 24V Lift Tech Direct Drive Motor, Solar Panel, Battery Trays and Batteries with Charge Controller.

show priced at **\$12,950** Price Listed Includes \$500 Accessory Credit (Deposit Required During Show for Accessory Credit)

#### Beach King 6000 lb Capacity Vertical Boat Lift

26'Tower Canopy Frame & Fabric, 24V Direct Drive Wireless Motor, 24V Solar Panel, Charge Controller, Battery Trays & Batteries, 60" Triple Stick Guides, (1) Pr. Internal Screw Legs, (2) Pr. Wheels, Double Bunk Kit w/Direct Drive Brackets

MSRP \$18,743

651.674.8581 • fishlakemn.com • Harris, MN

Beach King 26' Free Standing

Sea Legs Canopy

Frame with Fabric Top

**Boat Show Special Only** 

SHOW PRICED AT

\$5,495 ea.