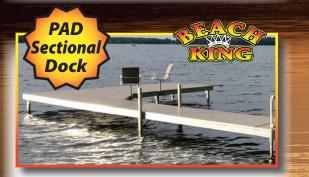

#### **Beach King PAD Sectional Dock**

4'x10' Dock Sections, Light Weight Modular Design with Encapsulated Decking 4' x 10' Dock Section with (1) pr of 5' legs and pads and Titan Vinyl decking

SHOW PRICED AT

\$1,175 Per Section While Supplies Last.