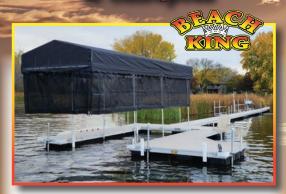

# **Floating Docks** & Canopies

**Beach King Aluminum Floating Dock** SECTIONS STARTING AT \$1,150 Per 8' Section

# **Beach King Dock Special**

32' Aluminum Roll In Dock with 8' Patio End with Titan Vinyl Decking