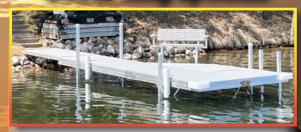

# **Beach King Dock Special**

32' Aluminum Roll In Dock with 8' Patio End with Titan Vinyl Decking