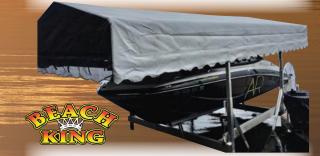

#### Beach King 4000 lb Capacity Vertical Boat or Pontoon Lift with 26' Canopy Frame and Vinyl SHOW PRICED AT **\$8,500**

PLUS \$500.00 Accessory Credit (Deposit Required During Show for Accessory Credit)

# Fish Lake Dock Exclusivell

**Beach King 4000 LB Capacity Vertical Boat or Pontoon Lift** 

with 26' Canopy Frame and Fabric Top, 12V Lift Tech Wireless Keyfob Motor, Solar Panel, Battery Tray and Battery