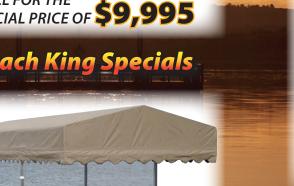

# Fish Lake Dock Exclusivell

**Beach King 4000 LB Capacity Vertical Boat or Pontoon Lift** 

with 26' Canopy Frame and Fabric Top, 12V Lift Tech Wireless Keyfob Motor, Solar Panel, Battery Tray and Battery

ALL FOR THE SPECIAL PRICE OF \$9,995