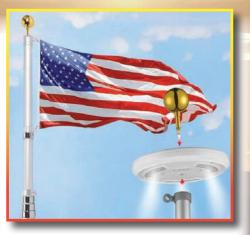

# **Floating Docks** & Canopies



**Beach King Aluminum Floating Dock** SECTIONS STARTING AT \$1,150 Per 8' Section



#### **Beach King PAD Sectional Dock**

4'x10' Dock Sections, Light Weight Modular Design with Encapsulated Decking 4' x 10' Dock Section with (1) pr of 5' legs and pads and Titan Vinyl decking

SHOW PRICED AT

\$1,175 Per Section While Supplies Last.

### **2025 BOAT SHOW SPECIALS**



## Dock Accessories



## **Flagpole w/Solar Light Includes Bracket**

PRICED AT

# \$249

## **Beach King Dock Accessories**

Adjustable Screw Wheel Upgrade from Standard pr. **\$350** ea. \$100 Vertical Dock Bumper ea. \$35 Dock Cleat ea. \$45 Dock Solar Light \$275 **Double Kayak Rack** 



**Smarte** Jack Wheel Kit PRICED AT \$495



651.674.8581 • fishlakemn.com • Harris, MN

# **Beach King Specials**



# **Beach King Dock Special**

32' Aluminum Roll In Dock with 8' Patio End with Titan Vinyl Decking





#### Beach King 4000 lb Capacity Vertical Boat or Pontoon Lift with 26' Canopy Frame and Vinyl SHOW PRICED AT **\$8,500**

PLUS \$500.00 Accessory Credit (Deposit Required During Show for Accessory Credit)

## **MORE DEALS INSIDE**





# Fish Lake Dock Exclusivell



**Beach King 4000 LB Capacity Vert